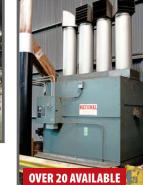

PAUL WURTH L-BLAST FURNACE BELL-LESS-TOP, S/N 508558, (1977)

(OVER 20) NATIONAL GTD 100 AND 200 NATURAL GAS HEATERS, Over 1,000,000 BTU/Hour

STEEL CABLE FROM 1.5" THICK TO 20MM

3 TON PHILADELPHIA TRAMRAIL 12' X 36' GANTRY CRANE