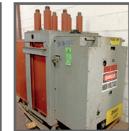

Day 2 Closing: Wednesday, October 29 at 10:00 AM EDT 1430 Sparrows Point Blvd., Sparrows Point, Maryland 21219 Inspection: Monday, October 27, from 9:00 AM to 4:00 PM EDT

Location:

175 KVA ACME DRIVE **ISOLATION TRANSFORMER** 

**CIRCUIT BREAKERS, CONTROLLERS, CARBON BRUSHES, SWITCHES,** DRIVES, RELAYS, BUSHINGS, **BEARINGS, PIPE AND CONDUIT,** AND MORE

**175 KVA ACME DRIVE ISOLATION** TRANSFORMER

RESISTORS

**75 HP WESTINGHOUSE AC MOTOR** 