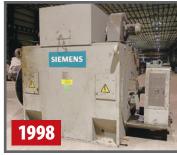

(13) DRAFTO COIL GRABS FROM 67,000–80,000 LB Capacity (3) 40 TON DRAFTO ROTO BLOCK HOOKS (OVER 250) MOTORS FROM 6,623 kW TO 2 HP 6623 KW SIEMENS TYPE 1DQ3843-6 BD 03-Z MOTOR, S/N D 98 502 124 01; (1998) 5000 HP WEG MGF 12807 3-PHASE INDUCTION MOTOR, S/N 158290 375 HP WESTINGHOUSE DC MOTOR, S/N J003562

## Online Bidding at www.perfectionindustrial.com

PAUL WURTH L-BLAST FURNACE BELL-LESS-TOP

NATIONAL NATURAL GAS HEATERS

6623 KW SIEMENS 1DQ3843-6 BD 03-Z MOTOR

100 HP GENRAL ELECTRIC 39 G 20 DC MOTOR

INGERSOLL RAND 12 20 32 PUMP