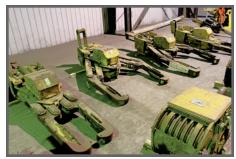

DRAFTO COIL GRABS FROM 67000-80000 LB CAPACITY

at 10:00 AM EDT **Over 700 Lots** 

(125+) Motors from 300 HP to Fractional HP, Gear Boxes, Power Transmission Devices, Pumps, Valves, Hydraulic Cylinders, Power Resistors, Transformers and Reactors, Circuit Breakers, Controllers, Switches, Drives, Electronics, PVC,

(13) DRAFTO COIL GRABS FROM 67,000–80,000 LB Capacity (3) 40 TON DRAFTO ROTO BLOCK HOOKS (OVER 250) MOTORS FROM 6,623 kW TO 2 HP 6623 KW SIEMENS TYPE 1DQ3843-6 BD 03-Z MOTOR, S/N D 98 502 124 01; (1998) 5000 HP WEG MGF 12807 3-PHASE INDUCTION MOTOR, S/N 158290 375 HP WESTINGHOUSE DC MOTOR, S/N J003562