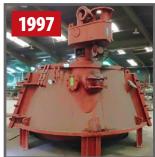

PAUL WURTH L-BLAST FURNACE BELL-LESS-TOP, S/N 508558, (1977)

(OVER 20) NATIONAL GTD 100 AND 200 NATURAL GAS HEATERS, Over 1,000,000 BTU/Hour

STEEL CABLE FROM 1.5" THICK TO 20MM

3 TON PHILADELPHIA TRAMRAIL 12' X 36' GANTRY CRANE

## Online Bidding at www.perfectionindustrial.com

PAUL WURTH L-BLAST FURNACE BELL-LESS-TOP

NATIONAL NATURAL GAS HEATERS

6623 KW SIEMENS 1DQ3843-6 BD 03-Z MOTOR

100 HP GENRAL ELECTRIC 39 G 20 DC MOTOR

INGERSOLL RAND 12 20 32 PUMP