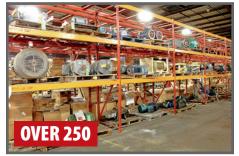

(13) DRAFTO COIL GRABS FROM 67,000–80,000 LB Capacity (3) 40 TON DRAFTO ROTO BLOCK HOOKS (OVER 250) MOTORS FROM 6,623 kW TO 2 HP 6623 KW SIEMENS TYPE 1DQ3843-6 BD 03-Z MOTOR, S/N D 98 502 124 01; (1998) 5000 HP WEG MGF 12807 3-PHASE INDUCTION MOTOR, S/N 158290 375 HP WESTINGHOUSE DC MOTOR, S/N J003562