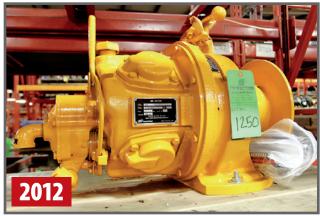

**STEEL MILL RELATED** 

POINT

(22) NEPTUN 32500-480V 500W 32" HIGH **BAY LIGHTS** INGERSOLL RAND EU AIR MOTOR, S/N EU019354, (2012), 90 PSI **HYDRAULIC HOSE** REARINGS **PIPE FLANGES POWER TRACK** ITT STANDARD BCF HEAT EXCHANGERS ASSORTED THRUSTER BRAKES 9" X 4.5" X 2" ALUMINA BLOCKS (6) RADIATION DETECTORS **BALL BEARING TOOL CABINET RACKING- PALLET RACKING AND** SHELVING UNITS