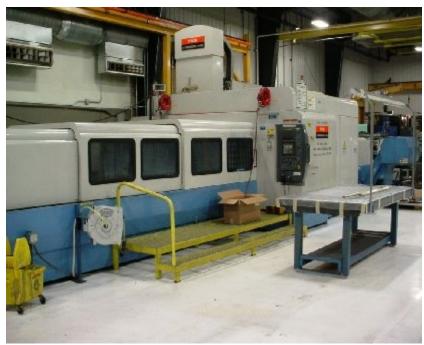

Plus # 50 Spindle HP: 100/50

Rapid Traverse Rate: 4,724 IPM (X & Y) 1,574 IPM (Z)

Feed Rate (X,Y,Z): 1,574 IPM ATC Capacity: 30 Tools Chip-to-Chip Time: 4.8 Sec. Maximum Tool Length: 15.74" Maximum Tool Weight: 44 Lbs Coolant thru Spindle Pressure: 1,000 PSI

### EQUIPPED WITH:

Fanuc 15i CNC Control Manual Pulse Generator (Detachable) ConSep-2000 Chip Conveyor Andon Light (3 Color) Scale Feed Back (X,Y,Z)

\*\*\* OPERATING HOURS: 26,816 CUTTING HOURS: 23,181 POWER ON HOURS: 34,787 \*\*\*\*

Approximate Overall Dimensions: 540" L-R x

175" F-B x 151" H

Approximate Weight: 55000 Lbs

Serial Number: 143546 Year (New 2001)

Price Where Is Jamestown, ND USD \$500,000 or Lease this machine for \$11,110.00 per month.

\* Preliminary Specifications Subject to Verification

#### Product Image