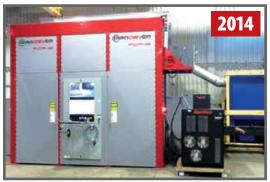

### (3) CNC ROBOTIC PLASMA CUTTING SYSTEMS, SUPPORT MACHINERY & EQUIPMENT,

2014

PCR 42-FANUC M-20IA/10L

PCR 42-FANUC ARC MATE 120IC/10L ROBOT

PRODEVCO PCR 42 ROBOTIC 8-AXIS PLASMA CUTTING SYSTEM

PCR 31-FANUC ARC MATE 100IC/12 ROBOT

### (3) CNC ROBOTIC PLASMA CUTTING SYSTEMS

2014 PRODEVCO PCR 42 ROBOTIC 8-AXIS PLASMA CUTTING SYSTEM, w/2014 Fanuc M-20iA/10L Robot, s/n R142000542, System R-30i Control, Fanuc 1-Axis Servo Positioner, Hypertherm HPR260 XD HyPerformance Plasma Unit, s/n 260XD-007359, Donaldson Torit PowerCore TG4 7.5 HP Fume Extractor/Filter, s/n 10047824-L1, In-and-Out Feed Power Roller Conveyor