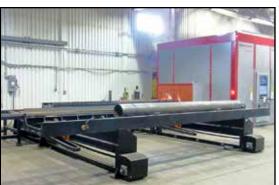

PRODEVCO PCR 31 ROBOTIC 6-AXIS PLASMA CUTTING SYSTEM

DONALDSON TORIT **POWERCORE TG8** 15 HP FUME

PCR 42-CONTROL

PCR 31-ROBOT CONTROL AND PLASMA UNIT

PCR 42-PLASMA AND FUME FILTER

PRODEVCO POWER IN-AND-OUT FEED CONVEYOR

2014 PRODEVCO POWER IN-AND-OUT FEED CONVEYOR, w/(2) Rotary Wheel Carriages (For Processing Rounds)

2014 PRODEVCO PCR 31 ROBOTIC 6-AXIS PLASMA CUTTING SYSTEM, w/2014 Fanuc Arc Mate 100iC/12 Robot, s/n R14401553, w/System R-30i Control, 2014 Hypertherm HPR260 XD HyPerformance Plasma Unit, s/n 260XD-006736, Donaldson Torit PowerCore TG8 15 HP Fume Extractor/Filter, s/n 10093717-L1, In-and-Out Feed Power Roller Conveyor