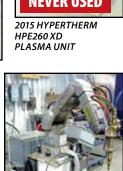

**COMPONENT PARTS OF A 2/3 COMPLETE PRODEVCO PCR** 42 SYSTEM INCLUDING: 2014 Fanuc M-20i/10L Robot, s/n R14200543, w/R-30i Control, Fanuc 1-Axis Servo Positioner, 2015 Hypertherm HPE260 XD HyPerformance Plasma Unit, All Enclosures and Frames, Roller Conveyor