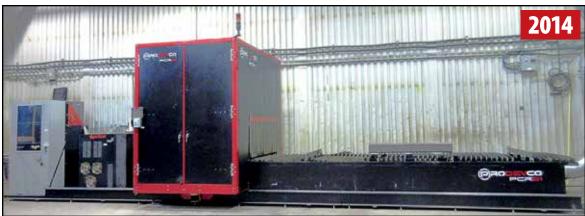

### (3) CNC ROBOTIC PLASMA CUTTING SYSTEMS

2014 PRODEVCO PCR 42 ROBOTIC 8-AXIS PLASMA CUTTING SYSTEM, w/2014 Fanuc M-20iA/10L Robot, s/n R142000542, System R-30i Control, Fanuc 1-Axis Servo Positioner, Hypertherm HPR260 XD HyPerformance Plasma Unit, s/n 260XD-007359, Donaldson Torit PowerCore TG4 7.5 HP Fume Extractor/Filter, s/n 10047824-L1, In-and-Out Feed Power Roller Conveyor