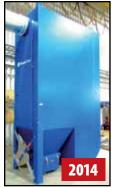

PRODEVCO PCR 31 ROBOTIC 6-AXIS PLASMA CUTTING SYSTEM

DONALDSON TORIT **POWERCORE TG8** 15 HP FUME

PCR 42-CONTROL

PCR 31-ROBOT CONTROL AND PLASMA UNIT

PCR 42-PLASMA AND FUME FILTER

PRODEVCO POWER IN-AND-OUT FEED CONVEYOR

### (3) CNC ROBOTIC PLASMA CUTTING SYSTEMS

2014 PRODEVCO PCR 42 ROBOTIC 8-AXIS PLASMA CUTTING SYSTEM, w/2014 Fanuc M-20iA/10L Robot, s/n R142000542, System R-30i Control, Fanuc 1-Axis Servo Positioner, Hypertherm HPR260 XD HyPerformance Plasma Unit, s/n 260XD-007359, Donaldson Torit PowerCore TG4 7.5 HP Fume Extractor/Filter, s/n 10047824-L1, In-and-Out Feed Power Roller Conveyor