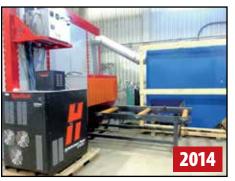

### (3) CNC ROBOTIC PLASMA CUTTING SYSTEMS, SUPPORT MACHINERY & EQUIPMENT,

2014

PCR 42-FANUC M-20IA/10L

PCR 42-FANUC ARC MATE 120IC/10L ROBOT

PRODEVCO PCR 42 ROBOTIC 8-AXIS PLASMA CUTTING SYSTEM

PCR 31-FANUC ARC MATE 100IC/12 ROBOT

2014 PRODEVCO POWER IN-AND-OUT FEED CONVEYOR, w/(2) Rotary Wheel Carriages (For Processing Rounds)

2014 PRODEVCO PCR 31 ROBOTIC 6-AXIS PLASMA CUTTING SYSTEM, w/2014 Fanuc Arc Mate 100iC/12 Robot, s/n R14401553, w/System R-30i Control, 2014 Hypertherm HPR260 XD HyPerformance Plasma Unit, s/n 260XD-006736, Donaldson Torit PowerCore TG8 15 HP Fume Extractor/Filter, s/n 10093717-L1, In-and-Out Feed Power Roller Conveyor