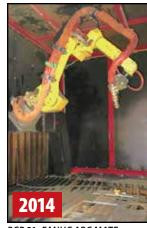

### (3) CNC ROBOTIC PLASMA CUTTING SYSTEMS

2014 PRODEVCO PCR 42 ROBOTIC 8-AXIS PLASMA CUTTING SYSTEM, w/2014 Fanuc M-20iA/10L Robot, s/n R142000542, System R-30i Control, Fanuc 1-Axis Servo Positioner, Hypertherm HPR260 XD HyPerformance Plasma Unit, s/n 260XD-007359, Donaldson Torit PowerCore TG4 7.5 HP Fume Extractor/Filter, s/n 10047824-L1, In-and-Out Feed Power Roller Conveyor