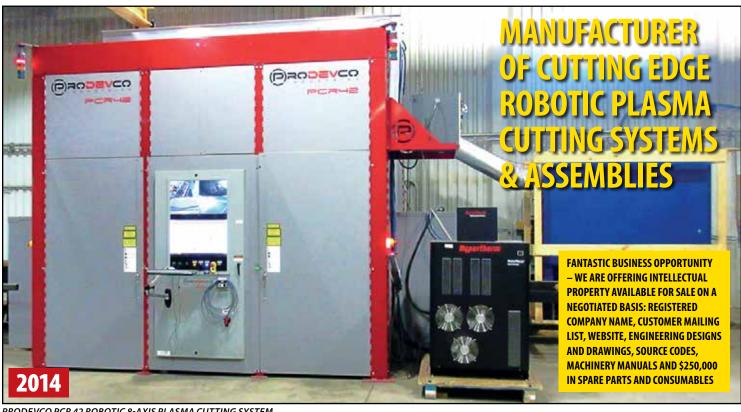

### (3) CNC ROBOTIC PLASMA CUTTING SYSTEMS, SUPPORT MACHINERY & EQUIPMENT,

2014

PCR 42-FANUC M-20IA/10L

PCR 42-FANUC ARC MATE 120IC/10L ROBOT

PRODEVCO PCR 42 ROBOTIC 8-AXIS PLASMA CUTTING SYSTEM

PCR 31-FANUC ARC MATE 100IC/12 ROBOT

### (3) CNC ROBOTIC PLASMA CUTTING SYSTEMS

2014 PRODEVCO PCR 42 ROBOTIC 8-AXIS PLASMA CUTTING SYSTEM, w/2014 Fanuc M-20iA/10L Robot, s/n R142000542, System R-30i Control, Fanuc 1-Axis Servo Positioner, Hypertherm HPR260 XD HyPerformance Plasma Unit, s/n 260XD-007359, Donaldson Torit PowerCore TG4 7.5 HP Fume Extractor/Filter, s/n 10047824-L1, In-and-Out Feed Power Roller Conveyor

### MANUFACTURER OF CUTTING EDGE ROBOTIC PLASMA CUTTING SYSTEMS & ASSEMBLIES

Sale Date: Tuesday, May 3, 2016 at 10:00 AM EDT Inspection: Monday, May 2, 2016 from 8:00 AM to 4:00 PM EDT

PRODEVCO PCR 42 ROBOTIC 8-AXIS PLASMA CUTTING SYSTEM