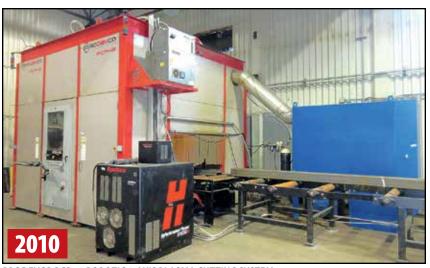

### (3) CNC ROBOTIC PLASMA CUTTING SYSTEMS, SUPPORT MACHINERY & EQUIPMENT,

2014

PCR 42-FANUC M-20IA/10L

PCR 42-FANUC ARC MATE 120IC/10L ROBOT

PRODEVCO PCR 42 ROBOTIC 8-AXIS PLASMA CUTTING SYSTEM

PCR 31-FANUC ARC MATE 100IC/12 ROBOT

2010 PRODEVCO PCR 42 ROBOTIC 8-AXIS PLASMA CUTTING SYSTEM, w/2010 Fanuc Arc Mate 120iC/10L Robot, s/n R10X00063, System R-30i Control, Fanuc 1-Axis Servo Positioner, 2013 Hypertherm HPR260 XD HyPerformance Plasma Unit, s/n 260XD-004887, Donaldson Torit PowerCore TG4 7.5 HP Fume Extractor/Filter, s/n 4028252A, In-and-Out Feed Power Roller Conveyor