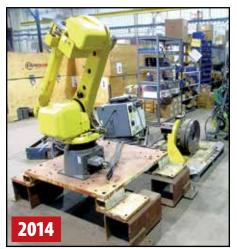

### (3) CNC ROBOTIC PLASMA CUTTING SYSTEMS, SUPPORT MACHINERY & EQUIPMENT,

2014

PCR 42-FANUC M-20IA/10L

PCR 42-FANUC ARC MATE 120IC/10L ROBOT

PRODEVCO PCR 42 ROBOTIC 8-AXIS PLASMA CUTTING SYSTEM

PCR 31-FANUC ARC MATE 100IC/12 ROBOT

**COMPONENT PARTS OF A 2/3 COMPLETE PRODEVCO PCR** 42 SYSTEM INCLUDING: 2014 Fanuc M-20i/10L Robot, s/n R14200543, w/R-30i Control, Fanuc 1-Axis Servo Positioner, 2015 Hypertherm HPE260 XD HyPerformance Plasma Unit, All Enclosures and Frames, Roller Conveyor