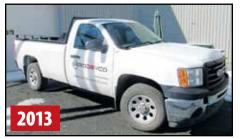

GMC SIFRRA 1500 PICKUP

### PICKUP TRUCK

2013 GMC SIERRA 1500 1/2 TON PICKUP TRUCK, s/n 1GTN1TEX2DZ249444, w/18,434 km (Print Time)

COMPUTER & OFFICE **EQUIPMENT** 

**INCLUDING:** LAPTOPS, PC'S, PRINTERS, DIGITAL PROJECTORS, OFFICE SUITES, BOARDROOM FURNITURE, WORK STATIONS, FILE CABINETS, ETC.