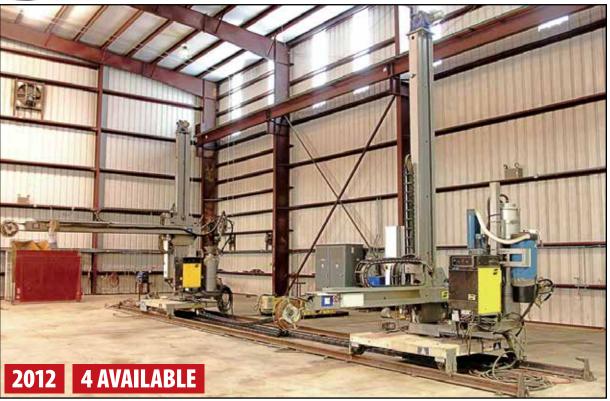

### **COLUMN & BOOM MANIPULATORS**

(4) 2012 ESAB CAB 300 M 4X4 MIR Column And Boom Manipulators, 13' x 13' Travels, w/ESAB LAF 1001 Welding Power Source, ESAB AESF Saw Welding Head, ESAB PEK Control, Flux System, Dual Wire Feed