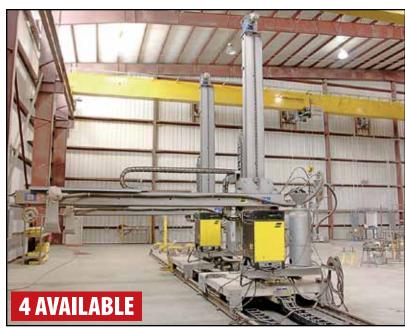

Building & Property Also Available

ESAB CAB 300 M 4X4 MIR COLUMN AND BOOM MANIPULATOR

10-TON PROSERVCRANE OVERHEAD BRIDGE CRANE

> > WEBB M500 30,000-LB. TANK TURNING ROLL SET

Sale Closing Date: Thursday, March 10, 2016 at 1:00 PM CST

### **COLUMN & BOOM MANIPULATORS**

(4) 2012 ESAB CAB 300 M 4X4 MIR Column And Boom Manipulators, 13' x 13' Travels, w/ESAB LAF 1001 Welding Power Source, ESAB AESF Saw Welding Head, ESAB PEK Control, Flux System, Dual Wire Feed