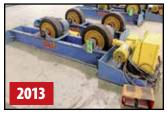

### TANK TURNING ROLL SETS

2011 WEBB M500 30,000 Lb Tank Turning Roll Set, 14' Diameter Capacity (12) 2012 ESAB CD-15 15,000 Lb Tank Turning Roll Sets

(3) 2013–2011 WEBB T18 10,000 Lb Tank Turning Roll Sets, 12' Max. Diameter Capacity, 16" Rubber Wheels

WEBB T30 10,000 Lb Tank Turning Roll Set, 16' Max. Diameter Capacity, 16" Rubber Wheels

(4) PRESTON-EASTIN TDRA10HD 10,000 Lb Tank Turning Roll Sets 2011 WEBB T18 6,000 Lb Tank Turning Roll Set, 12' Max. Diameter Capacity, 16" Rubber Wheels

(8) PROFAX and PANDJIRIS 5,000 Lb Tank Turning Roll Sets

WEBB T18 10,000-LB. TANK TURNING ROLL SET

ESAB CD-15 15,000-LB. TANK TURNING ROLL SET

ESAB CD-15
 15,000-LB.
 TANK TURNING
 ROLL SET