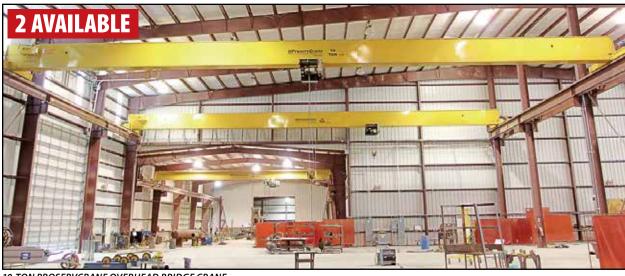

## **FACTORY SUPPORT & MORE**

**ROUST-A-BOUT** R100/R150 LIFT

10-TON PROSERVCRANE OVERHEAD BRIDGE CRANE

TCM FD100-9 DIESEL FORKLIFT

40 HP INGERSOLL RAND SSR UP6-40-125 AIR COMPRESSOR

RIDGID 535 PIPE THREADER

## **FACTORY SUPPORT**

(2) 10 Ton PROSERVCRANE Overhead Bridge Cranes, 92' Span, 26' Lift, 10 Ton Shaw-Box WC3M Electric Hoist, Remtron Patriot Remote Control

22,000 Lb TCM FD100-9 Diesel Forklift, 177" Lift Height, Dual Mast, 8' Forks