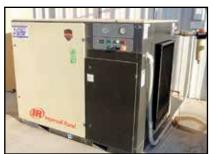

40 HP INGERSOLL RAND SSR UP6-40-125 Rotary Screw Air Compressor, 185 CFM, 125 Max. PSIG, 460/3/60, 14240 Hours