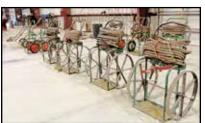

### TANK TURNING ROLL SETS

2011 WEBB M500 30,000 Lb Tank Turning Roll Set, 14' Diameter Capacity (12) 2012 ESAB CD-15 15,000 Lb Tank Turning Roll Sets

(3) 2013–2011 WEBB T18 10,000 Lb Tank Turning Roll Sets, 12' Max. Diameter Capacity, 16" Rubber Wheels

WEBB T30 10,000 Lb Tank Turning Roll Set, 16' Max. Diameter Capacity, 16" Rubber Wheels

(4) PRESTON-EASTIN TDRA10HD 10,000 Lb Tank Turning Roll Sets 2011 WEBB T18 6,000 Lb Tank Turning Roll Set, 12' Max. Diameter Capacity, 16" Rubber Wheels

(8) PROFAX and PANDJIRIS 5,000 Lb Tank Turning Roll Sets

WEBB T18 10,000-LB. TANK TURNING ROLL SET

ESAB CD-15 15,000-LB. TANK TURNING ROLL SET

ESAB CD-15
 15,000-LB.
 TANK TURNING
 ROLL SET