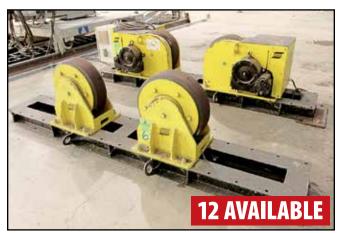

### TANK TURNING ROLL SETS

2011 WEBB M500 30,000 Lb Tank Turning Roll Set, 14' Diameter Capacity (12) 2012 ESAB CD-15 15,000 Lb Tank Turning Roll Sets

(3) 2013–2011 WEBB T18 10,000 Lb Tank Turning Roll Sets, 12' Max. Diameter Capacity, 16" Rubber Wheels

(8) PROFAX and PANDJIRIS 5,000 Lb Tank Turning Roll Sets

WEBB T18 10,000-LB. TANK TURNING ROLL SET

ESAB CD-15 15,000-LB. TANK TURNING ROLL SET

ESAB CD-15
 15,000-LB.
 TANK TURNING
 ROLL SET