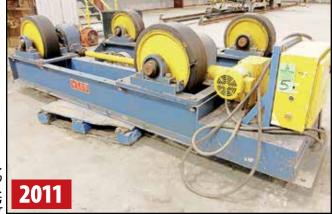

### TANK TURNING ROLL SETS

2011 WEBB M500 30,000 Lb Tank Turning Roll Set, 14' Diameter Capacity (12) 2012 ESAB CD-15 15,000 Lb Tank Turning Roll Sets

(3) 2013–2011 WEBB T18 10,000 Lb Tank Turning Roll Sets, 12' Max. Diameter Capacity, 16" Rubber Wheels