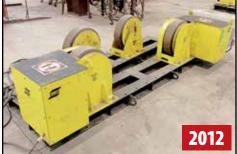

### **COLUMN & BOOM MANIPULATORS**

(4) 2012 ESAB CAB 300 M 4X4 MIR Column And Boom Manipulators, 13' x 13' Travels, w/ESAB LAF 1001 Welding Power Source, ESAB AESF Saw Welding Head, ESAB PEK Control, Flux System, Dual Wire Feed