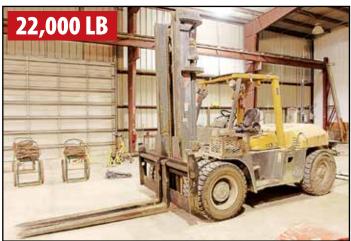

## **FACTORY SUPPORT**

(2) 10 Ton PROSERVCRANE Overhead Bridge Cranes, 92' Span, 26' Lift, 10 Ton Shaw-Box WC3M Electric Hoist, Remtron Patriot Remote Control

22,000 Lb TCM FD100-9 Diesel Forklift, 177" Lift Height, Dual Mast, 8' Forks