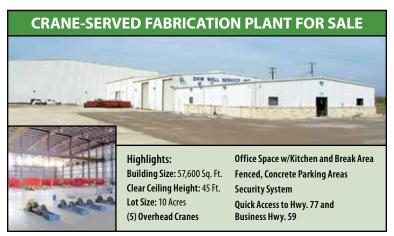

## **LATE-MODEL WELDING & MANUFACTURING FACILITY**

FEATURING:
As Late As 2013 –
Surplus ESAB
Column & Boom
Manipulators,
ESAB & WEBB
Tank Turning
Roll Sets,
Welding,
Overhead
Cranes, Forklift
& Factory
Support Assets

Building & Property Also Available

ESAB CAB 300 M 4X4 MIR COLUMN AND BOOM MANIPULATOR

10-TON PROSERVCRANE OVERHEAD BRIDGE CRANE

> > WEBB M500 30,000-LB. TANK TURNING ROLL SET

Sale Closing Date: Thursday, March 10, 2016 at 1:00 PM CST

Sale Location: 16012 NW Zac Lentz Parkway, Victoria, TX 77905

Inspection: Wednesday, March 9, 2016 from 8:00 AM-4:00 PM CST

Perfection Industrial Sales ph 847-545-6374 • fax 847-427-8884 www.perfectionindustrial.com