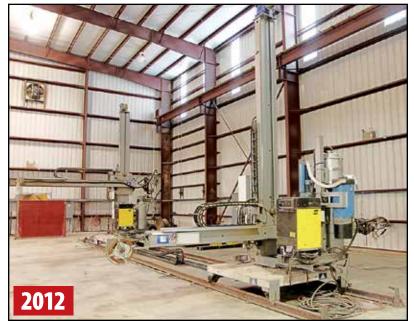

### **COLUMN & BOOM MANIPULATORS**

(4) 2012 ESAB CAB 300 M 4X4 MIR Column And Boom Manipulators, 13' x 13' Travels, w/ESAB LAF 1001 Welding Power Source, ESAB AESF Saw Welding Head, ESAB PEK Control, Flux System, Dual Wire Feed