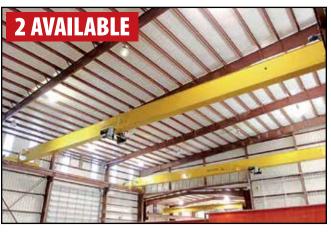

## **FACTORY SUPPORT**

(2) 10 Ton PROSERVCRANE Overhead Bridge Cranes, 92' Span, 26' Lift, 10 Ton Shaw-Box WC3M Electric Hoist, Remtron Patriot Remote Control

22,000 Lb TCM FD100-9 Diesel Forklift, 177" Lift Height, Dual Mast, 8' Forks