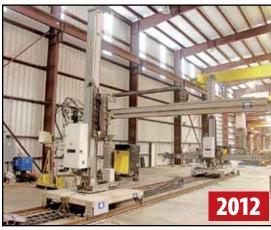

### **COLUMN & BOOM MANIPULATORS**

(4) 2012 ESAB CAB 300 M 4X4 MIR Column And Boom Manipulators, 13' x 13' Travels, w/ESAB LAF 1001 Welding Power Source, ESAB AESF Saw Welding Head, ESAB PEK Control, Flux System, Dual Wire Feed

Sale Closing Date: Thursday, March 10, 2016 at 1:00 PM CST Inspection: Wednesday, March 9, 2016 from 8:00 AM—4:00 PM CST

ESAB CAB 300 M 4X4 MIR COLUMN AND BOOM MANIPULATOR