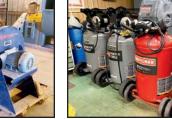

## DAY 4–JANUARY 15

FEATURING: Complete Metallurgical Lab-X-Ray Machines, Particle Analyzers, Refrigerated Samplers, Parts Analyzers, Titrators, Mercury Analyzers, Spectrometers, Centrifuges, Lab Ovens & Furnaces, Microscopes, Water Baths, Turbidimeters, Glassware, Air Compressors & More, Warehouse w/Over (20) \*New\* Carrier & Bryant Air Conditioning Systems, Multiple Buildings Throughout Campus w/Hundreds of Stronghold Cabinets, Large Assortments of Bearings, Motors, Electrical Supplies, Test Equipment, Blowers, House Reels, Welders, Grinders, Sanders, Pipe Threaders, Saws, Hand & Power Tools, Multiple Cribs & Much More.

RRIIKER D4 **ENDEAVOR** 

THERMO SCIENTIFIC ST16 CENTRIFUGE

METTLER TOLEDO DL15 TITRATOR

(20+) NEW

**INSPECTION** Strictly by Appt. Only on Monday,

BLOWERS, REELS AND MORE

**BLOWERS AND MORE** 

COMPRESSORS