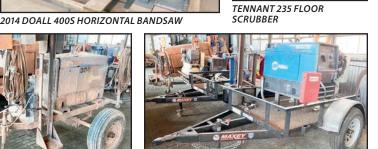

## **DAY 2–JANUARY 13**

FEATURING: Woodworking Shop-Jointers, Planers, Panel, Table & Miter Saws, Stronghold Cabinets, Positioner, Horizontal Bandsaws, (20) WARMAN Pumps w/WEG Motors up to 350 HP, Powered Whee - Rotary 2-Post Vehicle Lifts, Diagnostics & Testing Equipment, Complete Automotive Maintenance Cu Lift, COATS & BRANICK Tire & Wheel Equipment, Large Assortment of Tires. Rolling Stock Yard – FO Terrain Loaders, Skid Steers, TENNANT Floor Scrubbers, KUBOTA Utility Vehicles, Assorted Trailers