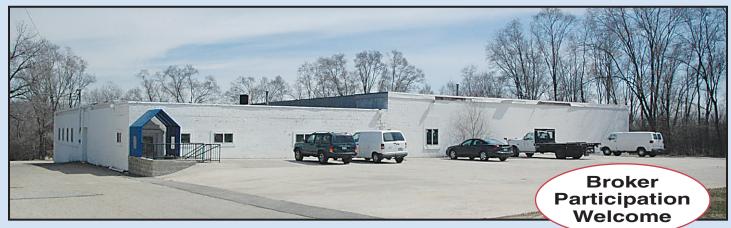

## Concrete Block Industrial Building on 1.1 Acres

Location: 3802 S. Main Street • Rockford, Illinois 61102

### 22,000 sq. ft. Concrete Block Industrial Building on 50,000 sq. ft. Land Area

Ample Parking • 220 Volt 3 Phase Power
(3) Crane Bays with (2) Drive Thru Doors
Rear Truck Level Dock • Separate Office Area
Easily Divided for Multiple Occupancy